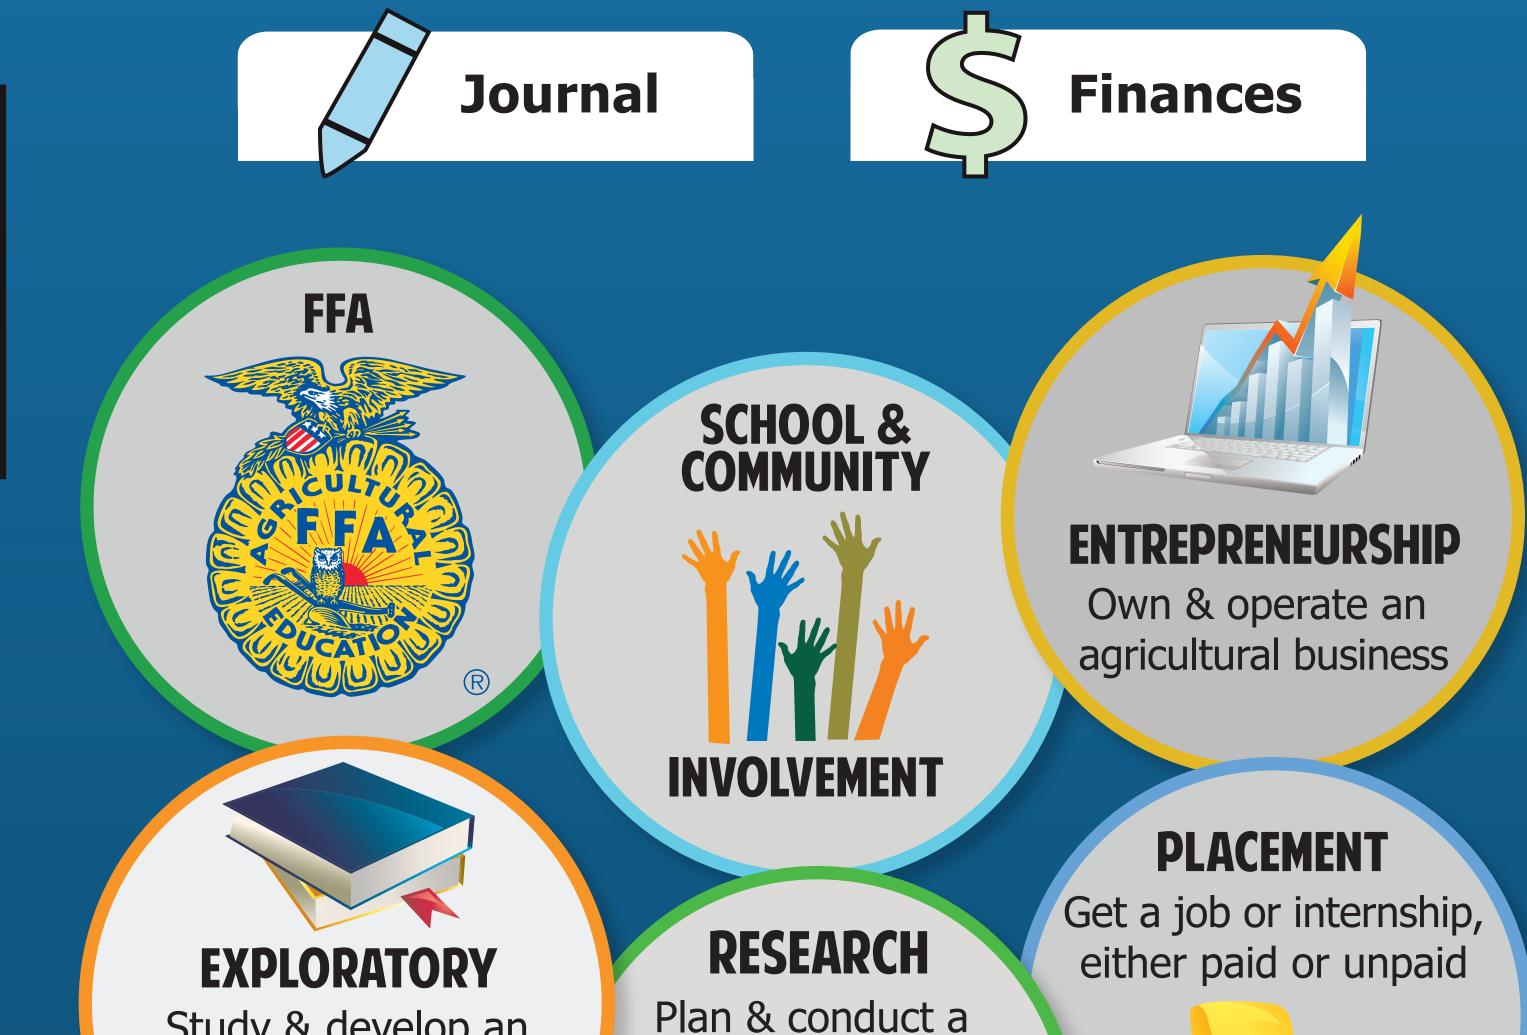

# Keep records daily. Record learning experiences in The AET's Journal and Finances sections.

Add The AET to your smartphone or tablet

#### m.TheAET.com

Study & develop an understanding of the opportunities available in agriculture

scientific experiment

**Report your progress**. Review records, apply for FFA awards and scholarships using your AET data.